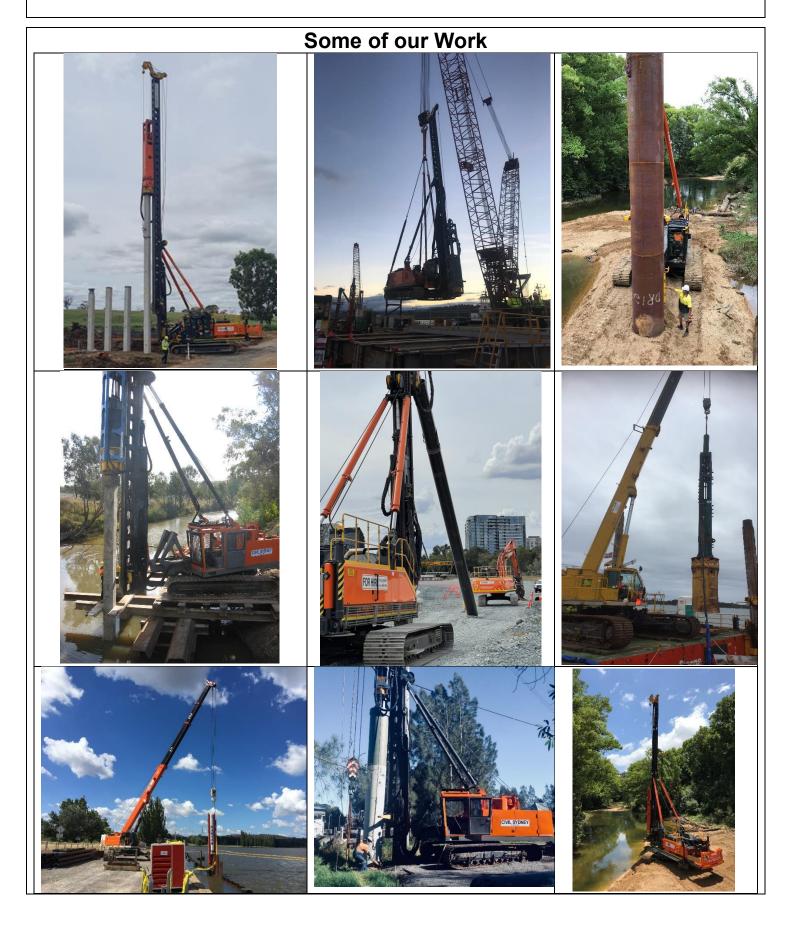

Driven Piling Capability 23 Channel Road Mayfield West NSW 2304 Ph. (02) 4058 1800 www.civilsydney.com.au office@civilsydney.com.au

ABN 15 068 316 432

Civil Sydney was Founded on driven piles. Our earliest piling projects involved driving timber piles for residential construction. Move forward over 25 years and our fleet has grown to incorporate multiple Junttan Rigs & hammers as well as a variety of flying hammers, excavator mount and other specialized driven piling equipment. The team are well versed in driving steel, precast and timber piles and with our own in-house testing equipment can undertake onsite pile verification.

## See below some of our current driven piling equipment.

ABN 15 068 316 432