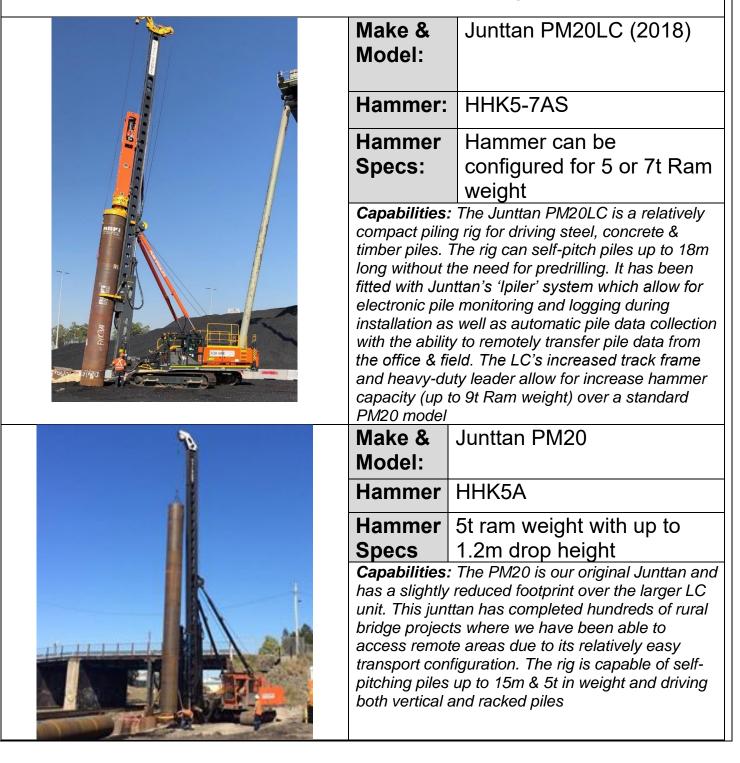

Driven Piling Capability 23 Channel Road Mayfield West NSW 2304 Ph. (02) 4058 1800 www.civilsydney.com.au office@civilsydney.com.au

ABN 15 068 316 432

Civil Sydney was Founded on driven piles. Our earliest piling projects involved driving timber piles for residential construction. Move forward over 25 years and our fleet has grown to incorporate multiple Junttan Rigs & hammers as well as a variety of flying hammers, excavator mount and other specialized driven piling equipment. The team are well versed in driving steel, precast and timber piles and with our own in-house testing equipment can undertake onsite pile verification.

## See below some of our current driven piling equipment.





ABN 15 068 316 432

## Driven Piling Capability





ABN 15 068 316 432



23 Channel Road Mayfield West NSW 2304 Ph. (02) 4058 1800 www.civilsydney.com.au office@civilsydney.com.au



BORED PILING: SHEETPILING: DRIVEN PILES: CFA