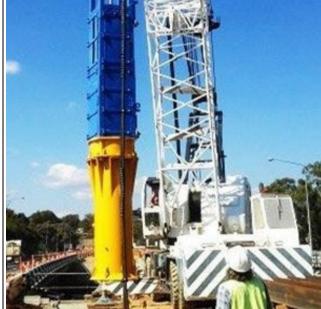

## **PLANT DATA SHEET**

For any enquires please contact office@civilsydney.com.au

23 Channel Road Mayfield West NSW 2304 Ph. (02) 4058 1800 www.civilsydney.com.au

ABN 15 068 316 432

| Make:                                                                                                                                                                                                                                                                                                  | Junttan | Model:                                                                                                | HHK5A |
|--------------------------------------------------------------------------------------------------------------------------------------------------------------------------------------------------------------------------------------------------------------------------------------------------------|---------|-------------------------------------------------------------------------------------------------------|-------|
| Year:                                                                                                                                                                                                                                                                                                  | 2002    | Plant ID:                                                                                             | PN037 |
| Plant Description:                                                                                                                                                                                                                                                                                     |         | Capabilities:                                                                                         |       |
| The Junttan HHK provides an adjustable stroke up to 1.2m and up to 20% more efficiency than a traditional free fall hammer of the same weight. The hammer is suitable for driving all types of piles: precast concrete, steel tube, sheet, and timber piles, and is compatible with biodegradable oil. |         | <ul> <li>Driven Timber</li> <li>Precast Concrete</li> <li>Steel Casing</li> <li>Steal Pile</li> </ul> |       |

## **PLANT DATA SHEET**

For any enquires please contact office@civilsydney.com.au

23 Channel Road Mayfield West NSW 2304 Ph. (02) 4058 1800 www.civilsydney.com.au

ABN 15 068 316 432

| 1                       |         |  |  |
|-------------------------|---------|--|--|
| Operational             | 9,900kg |  |  |
| Weight:                 |         |  |  |
|                         | 0.400   |  |  |
| Total Length:           | 9,180mm |  |  |
|                         |         |  |  |
| Total Width:            | 1,410mm |  |  |
|                         |         |  |  |
| <u>Hydraulic Hammer</u> |         |  |  |
| Model:                  | HHK5A   |  |  |
| Max Stroke:             | 1200mm  |  |  |
| Blow Rate:              | 40      |  |  |
| (Per minute)            |         |  |  |
| Ram Weight:             | 5000kg  |  |  |
| 3                       | 3       |  |  |
| <b>-</b>                | 0.0001  |  |  |
| Total weight:           | 9,900kg |  |  |
|                         |         |  |  |
| Additional Features:    |         |  |  |
| Service History         |         |  |  |
| Risk Assessments        |         |  |  |
| E-Stops                 |         |  |  |
| Rated Lift Points       |         |  |  |