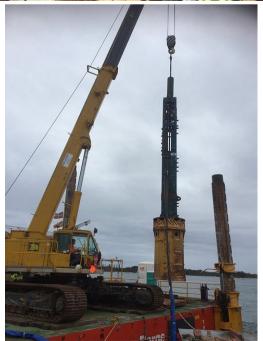

## **PLANT DATA SHEET**

For any enquires please contact office@civilsydney.com.au

23 Channel Road Mayfield West NSW 2304 Ph. (02) 4058 1800 www.civilsydney.com.au

ABN 15 068 316 432

| Make:                                                                                                                                                                                                                                                                                                  | Junttan | Model:                                                                                                | HHK5A |
|--------------------------------------------------------------------------------------------------------------------------------------------------------------------------------------------------------------------------------------------------------------------------------------------------------|---------|-------------------------------------------------------------------------------------------------------|-------|
| Year:                                                                                                                                                                                                                                                                                                  | 2002    | Plant ID:                                                                                             | PN037 |
| Plant Description:                                                                                                                                                                                                                                                                                     |         | Capabilities:                                                                                         |       |
| The Junttan HHK provides an adjustable stroke up to 1.2m and up to 20% more efficiency than a traditional free fall hammer of the same weight. The hammer is suitable for driving all types of piles: precast concrete, steel tube, sheet, and timber piles, and is compatible with biodegradable oil. |         | <ul> <li>Driven Timber</li> <li>Precast Concrete</li> <li>Steel Casing</li> <li>Steal Pile</li> </ul> |       |

## **PLANT DATA SHEET**

For any enquires please contact office@civilsydney.com.au

23 Channel Road Mayfield West NSW 2304 Ph. (02) 4058 1800 www.civilsydney.com.au

ABN 15 068 316 432

| 1                       |         |  |  |
|-------------------------|---------|--|--|
| Operational             | 9,900kg |  |  |
| Weight:                 |         |  |  |
|                         | 0.400   |  |  |
| Total Length:           | 9,180mm |  |  |
|                         |         |  |  |
| Total Width:            | 1,410mm |  |  |
|                         |         |  |  |
| <u>Hydraulic Hammer</u> |         |  |  |
| Model:                  | HHK5A   |  |  |
| Max Stroke:             | 1200mm  |  |  |
| Blow Rate:              | 40      |  |  |
| (Per minute)            |         |  |  |
| Ram Weight:             | 5000kg  |  |  |
| 3                       | 3       |  |  |
| <b>-</b>                | 0.0001  |  |  |
| Total weight:           | 9,900kg |  |  |
|                         |         |  |  |
| Additional Features:    |         |  |  |
| Service History         |         |  |  |
| Risk Assessments        |         |  |  |
| E-Stops                 |         |  |  |
| Rated Lift Points       |         |  |  |