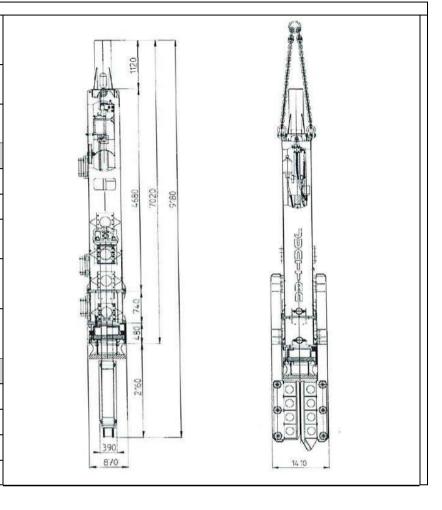

## **PLANT DATA SHEET**

For any enquires please contact office@civilsydney.com.au

23 Channel Road Mayfield West NSW 2304 Ph. (02) 4058 1800 www.civilsydney.com.au

ABN 15 068 316 432

| 1                       |         |  |  |
|-------------------------|---------|--|--|
| Operational             | 9,900kg |  |  |
| Weight:                 |         |  |  |
|                         | 0.400   |  |  |
| Total Length:           | 9,180mm |  |  |
|                         |         |  |  |
| Total Width:            | 1,410mm |  |  |
|                         |         |  |  |
| <u>Hydraulic Hammer</u> |         |  |  |
| Model:                  | HHK5A   |  |  |
| Max Stroke:             | 1200mm  |  |  |
| Blow Rate:              | 40      |  |  |
| (Per minute)            |         |  |  |
| Ram Weight:             | 5000kg  |  |  |
| 3                       | 3       |  |  |
| <b>-</b>                | 0.0001  |  |  |
| Total weight:           | 9,900kg |  |  |
|                         |         |  |  |
| Additional Features:    |         |  |  |
| Service History         |         |  |  |
| Risk Assessments        |         |  |  |
| E-Stops                 |         |  |  |
| Rated Lift Points       |         |  |  |