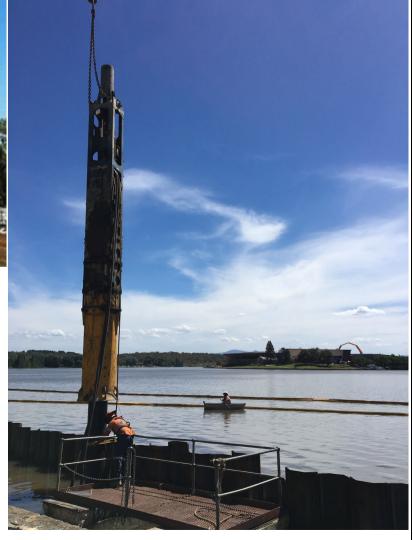

## **PLANT DATA SHEET**

For any enquires please contact office@civilsydney.com.au

23 Channel Road Mayfield West NSW 2304 Ph. (02) 4058 1800 www.civilsydney.com.au

ABN 15 068 316 432

| Make:                                                                                                                                                                                                                                                                                                  | Junttan | Model:                                                                                                | HHK5A |
|--------------------------------------------------------------------------------------------------------------------------------------------------------------------------------------------------------------------------------------------------------------------------------------------------------|---------|-------------------------------------------------------------------------------------------------------|-------|
| Year:                                                                                                                                                                                                                                                                                                  | 2002    | Plant ID:                                                                                             | PN037 |
| Plant Description:                                                                                                                                                                                                                                                                                     |         | Capabilities:                                                                                         |       |
| The Junttan HHK provides an adjustable stroke up to 1.2m and up to 20% more efficiency than a traditional free fall hammer of the same weight. The hammer is suitable for driving all types of piles: precast concrete, steel tube, sheet, and timber piles, and is compatible with biodegradable oil. |         | <ul> <li>Driven Timber</li> <li>Precast Concrete</li> <li>Steel Casing</li> <li>Steal Pile</li> </ul> |       |

## **PLANT DATA SHEET**

For any enquires please contact office@civilsydney.com.au

23 Channel Road Mayfield West NSW 2304 Ph. (02) 4058 1800 www.civilsydney.com.au

ABN 15 068 316 432

| 1                       |         |  |  |
|-------------------------|---------|--|--|
| Operational             | 9,900kg |  |  |
| Weight:                 |         |  |  |
|                         | 0.400   |  |  |
| Total Length:           | 9,180mm |  |  |
|                         |         |  |  |
| Total Width:            | 1,410mm |  |  |
|                         |         |  |  |
| <u>Hydraulic Hammer</u> |         |  |  |
| Model:                  | HHK5A   |  |  |
| Max Stroke:             | 1200mm  |  |  |
| Blow Rate:              | 40      |  |  |
| (Per minute)            |         |  |  |
| Ram Weight:             | 5000kg  |  |  |
| 3                       | 3       |  |  |
| <b>-</b>                | 0.0001  |  |  |
| Total weight:           | 9,900kg |  |  |
|                         |         |  |  |
| Additional Features:    |         |  |  |
| Service History         |         |  |  |
| Risk Assessments        |         |  |  |
| E-Stops                 |         |  |  |
| Rated Lift Points       |         |  |  |