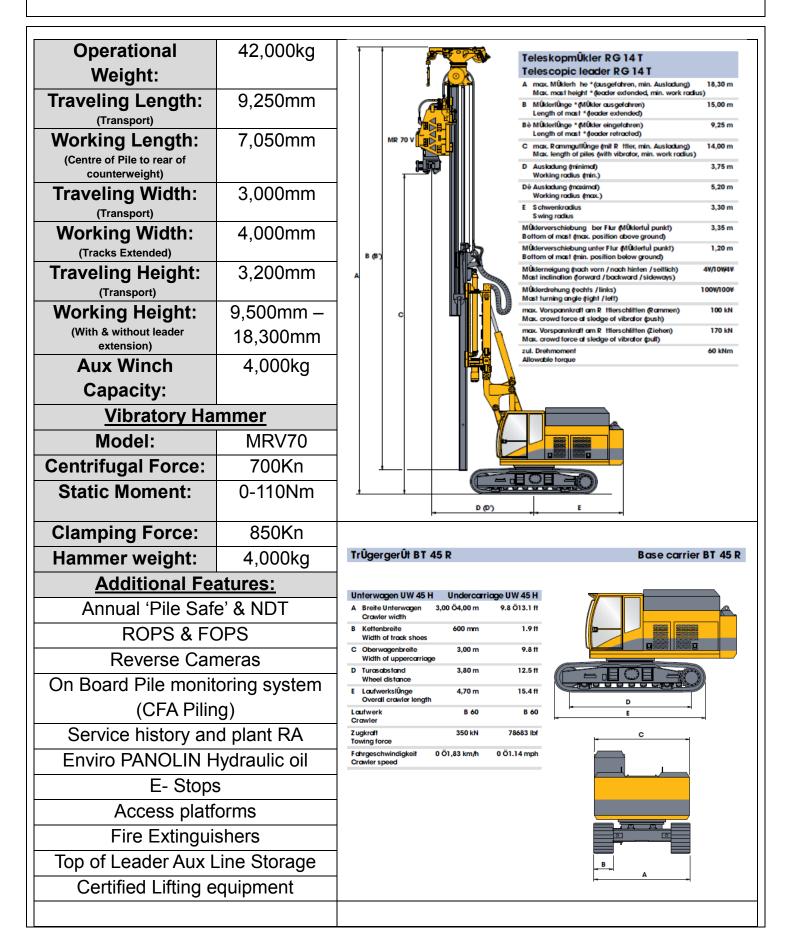

## **PLANT DATA SHEET**

For any enquires please contact office@civilsydney.com.au

23 Channel Road Mayfield West NSW 2304 Ph. (02) 4058 1800 www.civilsydney.com.au

ABN 15 068 316 432

| Make:                                                                                                                                                                                                                                                                                                                                                  | Bauer | Model:                                                                                  | RG14T (RTG14) |
|--------------------------------------------------------------------------------------------------------------------------------------------------------------------------------------------------------------------------------------------------------------------------------------------------------------------------------------------------------|-------|-----------------------------------------------------------------------------------------|---------------|
| Year:                                                                                                                                                                                                                                                                                                                                                  | 2007  | Plant ID:                                                                               | PN004         |
| Plant Description:                                                                                                                                                                                                                                                                                                                                     |       | Capabilities:                                                                           |               |
| The Bauer RTG14 telescopic leader rig is specifically<br>designed for use with vibratory hammers & rotary<br>CFA piling. Fitted with a high frequency vibrator it is<br>capable of pitching & driving piles up to 14m in<br>length. With its high torque rotary drive motor it can<br>be used for CFA or pre-drilling applications up to<br>12.5m deep |       | <ul> <li>Sheet Piles</li> <li>Pile casings</li> <li>CFA Piles (up to 750dia)</li> </ul> |               |