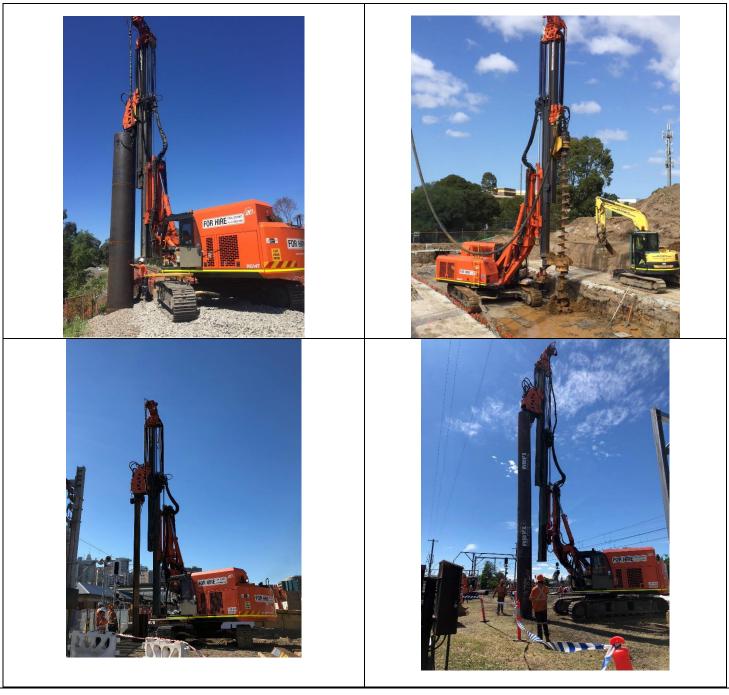

## **PLANT DATA SHEET**

For any enquires please contact office@civilsydney.com.au

23 Channel Road Mayfield West NSW 2304 Ph. (02) 4058 1800 www.civilsydney.com.au

ABN 15 068 316 432

| Make:                                                                                                                                                                                                                                                                                                                                                  | Bauer | Model:                                                                                  | RG14T (RTG14) |
|--------------------------------------------------------------------------------------------------------------------------------------------------------------------------------------------------------------------------------------------------------------------------------------------------------------------------------------------------------|-------|-----------------------------------------------------------------------------------------|---------------|
| Year:                                                                                                                                                                                                                                                                                                                                                  | 2007  | Plant ID:                                                                               | PN004         |
| Plant Description:                                                                                                                                                                                                                                                                                                                                     |       | Capabilities:                                                                           |               |
| The Bauer RTG14 telescopic leader rig is specifically<br>designed for use with vibratory hammers & rotary<br>CFA piling. Fitted with a high frequency vibrator it is<br>capable of pitching & driving piles up to 14m in<br>length. With its high torque rotary drive motor it can<br>be used for CFA or pre-drilling applications up to<br>12.5m deep |       | <ul> <li>Sheet Piles</li> <li>Pile casings</li> <li>CFA Piles (up to 750dia)</li> </ul> |               |