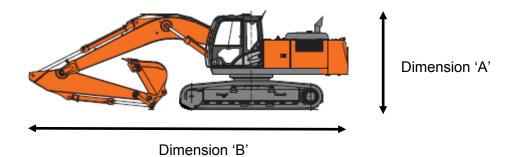

## **PLANT DATA SHEET**

For any enquires please contact office@civilsydney.com.au

23 Channel Road Mayfield West NSW 2304 Ph. (02) 4058 1800 www.civilsydney.com.au

ABN 15 068 316 432

|              | ZX55U-5A | ZX160-3  | ZX225-5  | ZX260-5  |
|--------------|----------|----------|----------|----------|
| Plant No.:   | PN055    | PN005    | PN061    | PN056    |
| Year:        | 2017     | 2009     | 2019     | 2019     |
| Operational  | 5,200kg  | 16,000kg | 23,500kg | 26,000kg |
| Weight       |          |          |          |          |
| Track Width: | 2,000mm  | 2,500mm  | 3,000mm  | 3,200mm  |
| Ground       | 30kpa    | 42kpa    | 55kpa    | 52kpa    |
| Pressure:    |          |          |          |          |
| Dimension    | 5,500mm  | 8,550mm  | 10,200mm | 10,270mm |
| 'A':         |          |          |          |          |
| Dimension    | 2,600mm  | 3,200mm  | 3,250mm  | 3,370mm  |
| 'B':         |          |          |          |          |

## **Travel Dimensions**

| Additional Features                                               |  |  |  |  |
|-------------------------------------------------------------------|--|--|--|--|
| Risk Assessments                                                  |  |  |  |  |
| Service History                                                   |  |  |  |  |
| ROP's & FOP's                                                     |  |  |  |  |
| Travel Alarm                                                      |  |  |  |  |
| Slew & Height Restrictors                                         |  |  |  |  |
| Rear View Cameras                                                 |  |  |  |  |
| Spill & First Aid Kits                                            |  |  |  |  |
| E-Stops                                                           |  |  |  |  |
| Access Rails                                                      |  |  |  |  |
| Anti-Burst Valves                                                 |  |  |  |  |
| Fully auto Quick hitch with secondary lock & certified lift point |  |  |  |  |
| Inclinometers                                                     |  |  |  |  |
| Load Charts                                                       |  |  |  |  |