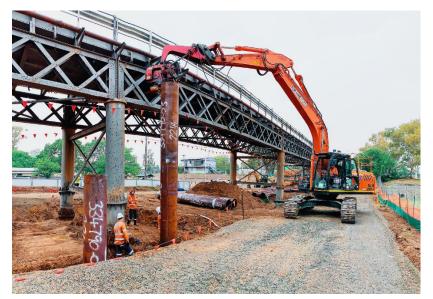

## **PLANT DATA SHEET**

For any enquires please contact office@civilsydney.com.au

23 Channel Road Mayfield West NSW 2304 Ph. (02) 4058 1800 www.civilsydney.com.au

ABN 15 068 316 432

| Make:                                                                                                                                                                                                                                                                                             | Hitachi      | Model:                                                                                                                                 | <ul><li>ZX55U-5a</li><li>ZX160-3</li></ul> | - ZX260-5<br>- ZX225-5 |  |
|---------------------------------------------------------------------------------------------------------------------------------------------------------------------------------------------------------------------------------------------------------------------------------------------------|--------------|----------------------------------------------------------------------------------------------------------------------------------------|--------------------------------------------|------------------------|--|
| Year:                                                                                                                                                                                                                                                                                             | 2009 to 2018 | Plant ID:                                                                                                                              | lant ID: PN005, PN055, PN056 & PN061       |                        |  |
| Plant Description:                                                                                                                                                                                                                                                                                |              | Capabilities:                                                                                                                          |                                            |                        |  |
| We have a fleet of late model Hitachi excavators set up specifically for piling applications. Vibratory hammers for sheet pile & casing work. Driving hammers for steel, concrete & timber piles. High torque drill motors allowing us to drill piles in excess of 10m, 300mm to 2,000mm diameter |              | <ul> <li>Sheet Piles</li> <li>Bored piles</li> <li>Driven piles</li> <li>Excavation works</li> <li>Servicing of piling rigs</li> </ul> |                                            |                        |  |