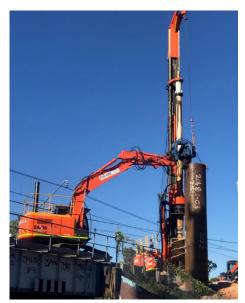

## **PLANT DATA SHEET**

For any enquires please contact office@civilsydney.com.au

23 Channel Road Mayfield West NSW 2304 Ph. (02) 4058 1800 www.civilsydney.com.au

ABN 15 068 316 432

| Make:                                                                                                                                                                                                                                                                                             | Hitachi      | Model:                                                                                                                                 | <ul><li>ZX55U-5a</li><li>ZX160-3</li></ul> | - ZX260-5<br>- ZX225-5 |  |
|---------------------------------------------------------------------------------------------------------------------------------------------------------------------------------------------------------------------------------------------------------------------------------------------------|--------------|----------------------------------------------------------------------------------------------------------------------------------------|--------------------------------------------|------------------------|--|
| Year:                                                                                                                                                                                                                                                                                             | 2009 to 2018 | Plant ID:                                                                                                                              | lant ID: PN005, PN055, PN056 & PN061       |                        |  |
| Plant Description:                                                                                                                                                                                                                                                                                |              | Capabilities:                                                                                                                          |                                            |                        |  |
| We have a fleet of late model Hitachi excavators set up specifically for piling applications. Vibratory hammers for sheet pile & casing work. Driving hammers for steel, concrete & timber piles. High torque drill motors allowing us to drill piles in excess of 10m, 300mm to 2,000mm diameter |              | <ul> <li>Sheet Piles</li> <li>Bored piles</li> <li>Driven piles</li> <li>Excavation works</li> <li>Servicing of piling rigs</li> </ul> |                                            |                        |  |

## **PLANT DATA SHEET**

For any enquires please contact office@civilsydney.com.au

23 Channel Road Mayfield West NSW 2304 Ph. (02) 4058 1800 www.civilsydney.com.au

ABN 15 068 316 432

|              | ZX55U-5A | ZX160-3  | ZX225-5  | ZX260-5  |
|--------------|----------|----------|----------|----------|
| Plant No.:   | PN055    | PN005    | PN061    | PN056    |
| Year:        | 2017     | 2009     | 2019     | 2019     |
| Operational  | 5,200kg  | 16,000kg | 23,500kg | 26,000kg |
| Weight       |          |          |          |          |
| Track Width: | 2,000mm  | 2,500mm  | 3,000mm  | 3,200mm  |
| Ground       | 30kpa    | 42kpa    | 55kpa    | 52kpa    |
| Pressure:    |          |          |          |          |
| Dimension    | 5,500mm  | 8,550mm  | 10,200mm | 10,270mm |
| 'A':         |          |          |          |          |
| Dimension    | 2,600mm  | 3,200mm  | 3,250mm  | 3,370mm  |
| 'B':         |          |          |          |          |