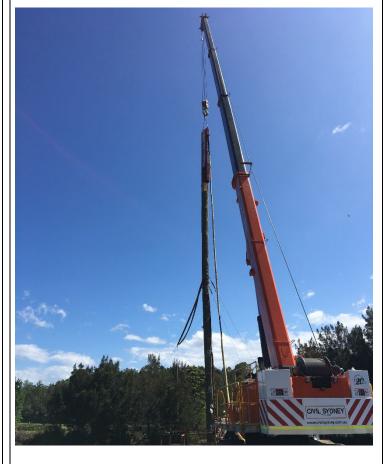

## **PLANT DATA SHEET**

For any enquires please contact office@civilsydney.com.au

23 Channel Road Mayfield West NSW 2304 Ph. (02) 4058 1800 www.civilsydney.com.au

ABN 15 068 316 432

| Make:                                                                                                                                                                                                                                     | Dawson | Model:                                                                                                   | HPH1200 |
|-------------------------------------------------------------------------------------------------------------------------------------------------------------------------------------------------------------------------------------------|--------|----------------------------------------------------------------------------------------------------------|---------|
| Year:                                                                                                                                                                                                                                     | 1996   | Plant ID:                                                                                                | PN047   |
| Plant Description: The Dawson HPH1200 hydraulic hammer provides a fast blow rate for rapid pile penetration. The highly durable electrical switching and minimal serviceable parts make this a reliable solution for all piling projects. |        | Capabilities:      Sheet piles     H-Piles     Concrete Piles     Timber Piles     Steel (Tubular) Piles |         |