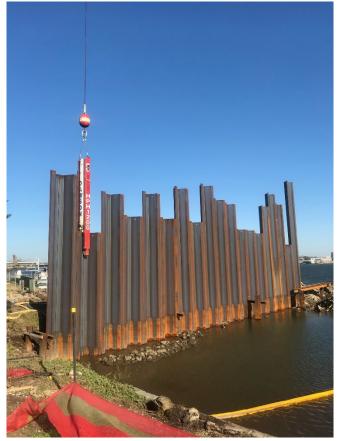

## **PLANT DATA SHEET**

For any enquires please contact office@civilsydney.com.au

23 Channel Road Mayfield West NSW 2304 Ph. (02) 4058 1800 www.civilsydney.com.au

ABN 15 068 316 432

| Make:                                                                                                                                                                                                                                     | Dawson | Model:                                                                                                   | HPH1200 |
|-------------------------------------------------------------------------------------------------------------------------------------------------------------------------------------------------------------------------------------------|--------|----------------------------------------------------------------------------------------------------------|---------|
| Year:                                                                                                                                                                                                                                     | 1996   | Plant ID:                                                                                                | PN047   |
| Plant Description: The Dawson HPH1200 hydraulic hammer provides a fast blow rate for rapid pile penetration. The highly durable electrical switching and minimal serviceable parts make this a reliable solution for all piling projects. |        | Capabilities:      Sheet piles     H-Piles     Concrete Piles     Timber Piles     Steel (Tubular) Piles |         |