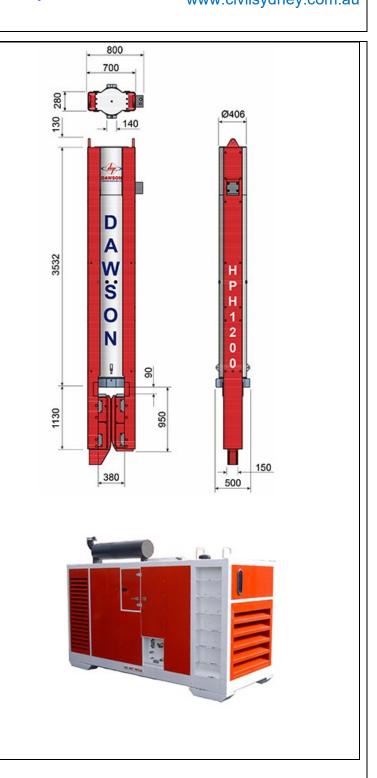

## **PLANT DATA SHEET**

For any enquires please contact office@civilsydney.com.au

23 Channel Road Mayfield West NSW 2304 Ph. (02) 4058 1800 www.civilsydney.com.au

ABN 15 068 316 432

| Make:                                                                                                                                                                                                                                     | Dawson | Model:                                                                                                   | HPH1200 |
|-------------------------------------------------------------------------------------------------------------------------------------------------------------------------------------------------------------------------------------------|--------|----------------------------------------------------------------------------------------------------------|---------|
| Year:                                                                                                                                                                                                                                     | 1996   | Plant ID:                                                                                                | PN047   |
| Plant Description: The Dawson HPH1200 hydraulic hammer provides a fast blow rate for rapid pile penetration. The highly durable electrical switching and minimal serviceable parts make this a reliable solution for all piling projects. |        | Capabilities:      Sheet piles     H-Piles     Concrete Piles     Timber Piles     Steel (Tubular) Piles |         |

## **PLANT DATA SHEET**

For any enquires please contact office@civilsydney.com.au

23 Channel Road Mayfield West NSW 2304 Ph. (02) 4058 1800 www.civilsydney.com.au

ABN 15 068 316 432

| Piling Hammer              |          |  |  |
|----------------------------|----------|--|--|
| Ram Weight:                | 1,040kg  |  |  |
| Weight w/ Guides           | 3,000kg  |  |  |
| + spreader plate:          |          |  |  |
| Length:                    | 4,662mm  |  |  |
| Throat Width:              | 500mm    |  |  |
| Impact Velocity:           | 4.76m/s  |  |  |
| Maximum Pile               | 12.0KNm  |  |  |
| Energy:                    |          |  |  |
| Blow Rate:                 | 80-120   |  |  |
| Power Pack                 |          |  |  |
| Weight:                    | 3,000kg  |  |  |
| Length:                    | 2850mm   |  |  |
| Width:                     | 1340mm   |  |  |
| Height:                    | 2260mm   |  |  |
| Diesel Engine              | 93kW     |  |  |
| Power:                     |          |  |  |
| Hydraulic System           | 240bar   |  |  |
| Pressure:                  |          |  |  |
| Oil Flow Rate:             | 75L/min  |  |  |
| Fuel Consumption           | 15.2L/hr |  |  |
| (@60%):                    |          |  |  |
| <u>Additional Features</u> |          |  |  |
| Enviro PANOLIN Oil         |          |  |  |
| E-STOPS                    |          |  |  |
| Risk Assessment            |          |  |  |
| Service History            |          |  |  |
| Spill Kits                 |          |  |  |