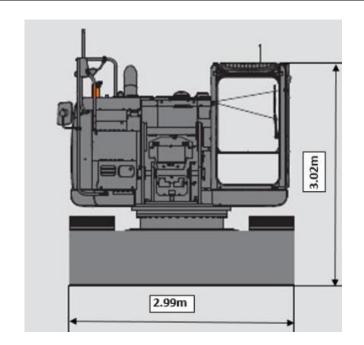

## **PLANT DATA SHEET**

For any enquires please contact office@civilsydney.com.au

23 Channel Road Mayfield West NSW 2304 Ph. (02) 4058 1800 www.civilsydney.com.au

ABN 15 068 316 432

| <b>Operational Weight:</b> | 31,000kg |
|----------------------------|----------|
| Traveling Length:          | 12,000mm |
| (Transport)                |          |
| Working Length:            | 6,700mm  |
| (Full reach)               |          |
| Working Width:             | 2,990mm  |
|                            |          |
| Traveling Height:          | 3,100mm  |
| (Transport)                |          |
| Working Height:            | 9,100 to |
| (Without lattice)          | 11,300mm |
| Aux Winch                  | 1,000kg  |
| Capacity:                  |          |
|                            |          |