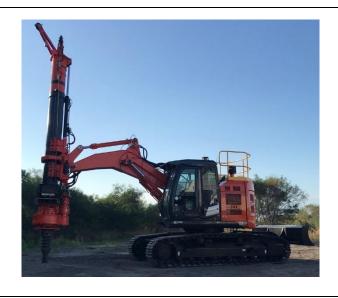

## **PLANT DATA SHEET**

For any enquires please contact office@civilsydney.com.au

23 Channel Road Mayfield West NSW 2304 Ph. (02) 4058 1800 www.civilsydney.com.au

ABN 15 068 316 432

| Make:                                                                                                                                                                                                                                                                                                                                                      | Hitachi | Model:                                                                                                                                                                       | KR50  |
|------------------------------------------------------------------------------------------------------------------------------------------------------------------------------------------------------------------------------------------------------------------------------------------------------------------------------------------------------------|---------|------------------------------------------------------------------------------------------------------------------------------------------------------------------------------|-------|
| Year:                                                                                                                                                                                                                                                                                                                                                      | 2018    | Plant ID:                                                                                                                                                                    | PN051 |
| Plant Description:                                                                                                                                                                                                                                                                                                                                         |         | Capabilities:                                                                                                                                                                |       |
| The Hitachi KR50 is setup for difficult access piling projects. It is ideally suited for rail infrastructure, working off or on embankments or 'up & over 'situations where its extended reach can be put to use (working radius of over 4.5m). As it has been fitted with rubber track pads and being ZERO swing can work within a standard traffic lane. |         | <ul> <li>Bored Piles</li> <li>400 – 1500mm dia</li> <li>Drilling Depth of 16m</li> <li>Working radius up to 4.5m including</li> <li>Blade &amp; Rubber Track Pads</li> </ul> |       |