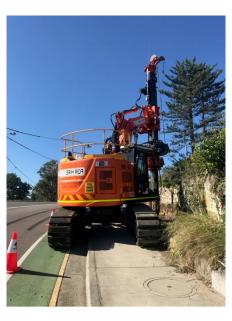

## **PLANT DATA SHEET**

For any enquires please contact office@civilsydney.com.au

23 Channel Road Mayfield West NSW 2304 Ph. (02) 4058 1800 www.civilsydney.com.au

ABN 15 068 316 432

| Make:                                                                                                                                                                                                                                                                                                                                                      | Hitachi | Model:                                                                                                                                                                       | KR50  |
|------------------------------------------------------------------------------------------------------------------------------------------------------------------------------------------------------------------------------------------------------------------------------------------------------------------------------------------------------------|---------|------------------------------------------------------------------------------------------------------------------------------------------------------------------------------|-------|
| Year:                                                                                                                                                                                                                                                                                                                                                      | 2018    | Plant ID:                                                                                                                                                                    | PN051 |
| Plant Description:                                                                                                                                                                                                                                                                                                                                         |         | Capabilities:                                                                                                                                                                |       |
| The Hitachi KR50 is setup for difficult access piling projects. It is ideally suited for rail infrastructure, working off or on embankments or 'up & over 'situations where its extended reach can be put to use (working radius of over 4.5m). As it has been fitted with rubber track pads and being ZERO swing can work within a standard traffic lane. |         | <ul> <li>Bored Piles</li> <li>400 – 1500mm dia</li> <li>Drilling Depth of 16m</li> <li>Working radius up to 4.5m including</li> <li>Blade &amp; Rubber Track Pads</li> </ul> |       |