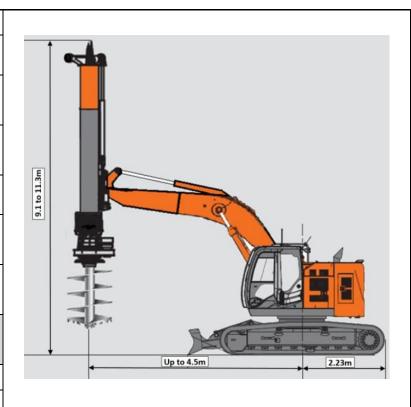

## **PLANT DATA SHEET**

For any enquires please contact office@civilsydney.com.au

23 Channel Road Mayfield West NSW 2304 Ph. (02) 4058 1800 www.civilsydney.com.au

ABN 15 068 316 432

| Make:                                                                                                                                                                                                                                                                                                                                                      | Hitachi | Model:                                                                                                                                                                       | KR50  |
|------------------------------------------------------------------------------------------------------------------------------------------------------------------------------------------------------------------------------------------------------------------------------------------------------------------------------------------------------------|---------|------------------------------------------------------------------------------------------------------------------------------------------------------------------------------|-------|
| Year:                                                                                                                                                                                                                                                                                                                                                      | 2018    | Plant ID:                                                                                                                                                                    | PN051 |
| Plant Description:                                                                                                                                                                                                                                                                                                                                         |         | Capabilities:                                                                                                                                                                |       |
| The Hitachi KR50 is setup for difficult access piling projects. It is ideally suited for rail infrastructure, working off or on embankments or 'up & over 'situations where its extended reach can be put to use (working radius of over 4.5m). As it has been fitted with rubber track pads and being ZERO swing can work within a standard traffic lane. |         | <ul> <li>Bored Piles</li> <li>400 – 1500mm dia</li> <li>Drilling Depth of 16m</li> <li>Working radius up to 4.5m including</li> <li>Blade &amp; Rubber Track Pads</li> </ul> |       |

## **PLANT DATA SHEET**

For any enquires please contact office@civilsydney.com.au

23 Channel Road Mayfield West NSW 2304 Ph. (02) 4058 1800 www.civilsydney.com.au

ABN 15 068 316 432

| <b>Operational Weight:</b> | 31,000kg |
|----------------------------|----------|
| Traveling Length:          | 12,000mm |
| (Transport)                |          |
| Working Length:            | 6,700mm  |
| (Full reach)               |          |
| Working Width:             | 2,990mm  |
|                            |          |
| Traveling Height:          | 3,100mm  |
| (Transport)                |          |
| Working Height:            | 9,100 to |
| (Without lattice)          | 11,300mm |
| Aux Winch                  | 1,000kg  |
| Capacity:                  |          |
|                            |          |