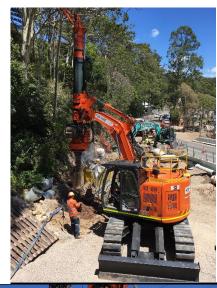

## **PLANT DATA SHEET**

For any enquires please contact office@civilsydney.com.au

23 Channel Road Mayfield West NSW 2304 Ph. (02) 4058 1800 www.civilsydney.com.au

ABN 15 068 316 432

| Make:                                                                                                                                                                                                                                                                                                                                                      | Hitachi | Model:                                                                                                                                                                       | KR50  |
|------------------------------------------------------------------------------------------------------------------------------------------------------------------------------------------------------------------------------------------------------------------------------------------------------------------------------------------------------------|---------|------------------------------------------------------------------------------------------------------------------------------------------------------------------------------|-------|
| Year:                                                                                                                                                                                                                                                                                                                                                      | 2018    | Plant ID:                                                                                                                                                                    | PN051 |
| Plant Description:                                                                                                                                                                                                                                                                                                                                         |         | Capabilities:                                                                                                                                                                |       |
| The Hitachi KR50 is setup for difficult access piling projects. It is ideally suited for rail infrastructure, working off or on embankments or 'up & over 'situations where its extended reach can be put to use (working radius of over 4.5m). As it has been fitted with rubber track pads and being ZERO swing can work within a standard traffic lane. |         | <ul> <li>Bored Piles</li> <li>400 – 1500mm dia</li> <li>Drilling Depth of 16m</li> <li>Working radius up to 4.5m including</li> <li>Blade &amp; Rubber Track Pads</li> </ul> |       |