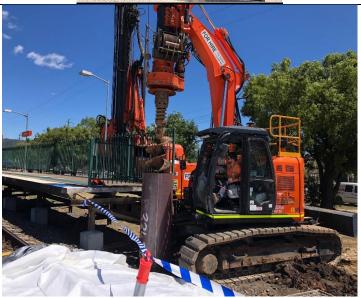

## **PLANT DATA SHEET**

For any enquires please contact office@civilsydney.com.au

23 Channel Road Mayfield West NSW 2304 Ph. (02) 4058 1800 www.civilsydney.com.au

ABN 15 068 316 432

| Make:                                                                                                                                                                                                                                                                                                                                                      | Hitachi | Model:                                                                                                                                                                       | KR50  |
|------------------------------------------------------------------------------------------------------------------------------------------------------------------------------------------------------------------------------------------------------------------------------------------------------------------------------------------------------------|---------|------------------------------------------------------------------------------------------------------------------------------------------------------------------------------|-------|
| Year:                                                                                                                                                                                                                                                                                                                                                      | 2018    | Plant ID:                                                                                                                                                                    | PN051 |
| Plant Description:                                                                                                                                                                                                                                                                                                                                         |         | Capabilities:                                                                                                                                                                |       |
| The Hitachi KR50 is setup for difficult access piling projects. It is ideally suited for rail infrastructure, working off or on embankments or 'up & over 'situations where its extended reach can be put to use (working radius of over 4.5m). As it has been fitted with rubber track pads and being ZERO swing can work within a standard traffic lane. |         | <ul> <li>Bored Piles</li> <li>400 – 1500mm dia</li> <li>Drilling Depth of 16m</li> <li>Working radius up to 4.5m including</li> <li>Blade &amp; Rubber Track Pads</li> </ul> |       |