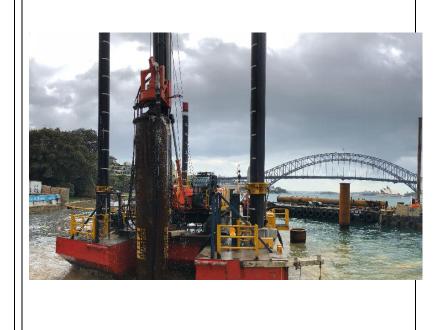

## **PLANT DATA SHEET**

For any enquires please contact office@civilsydney.com.au

23 Channel Road Mayfield West NSW 2304 Ph. (02) 4058 1800 www.civilsydney.com.au

ABN 15 068 316 432

| Make:                                                                                                                                                                                                                                                                                                            | Soilmec | Model:                                                                                             | SR30 EVO |
|------------------------------------------------------------------------------------------------------------------------------------------------------------------------------------------------------------------------------------------------------------------------------------------------------------------|---------|----------------------------------------------------------------------------------------------------|----------|
| Year:                                                                                                                                                                                                                                                                                                            | 2018    | Plant ID:                                                                                          | PN058    |
| Plant Description:                                                                                                                                                                                                                                                                                               |         | Capabilities:                                                                                      |          |
| The SR30 EVO has the ability to drill piles 400mm to<br>1500mm to a depth of 35m. The rig is self-erecting<br>and requires no dismantling for transport allowing for<br>quick setup times once unloaded. It's high torque drill<br>motor is ideally suited to rock drilling as well as high<br>volume production |         | <ul> <li>Bored Piles</li> <li>Raked pile drilling</li> <li>Casing installation (Rotary)</li> </ul> |          |