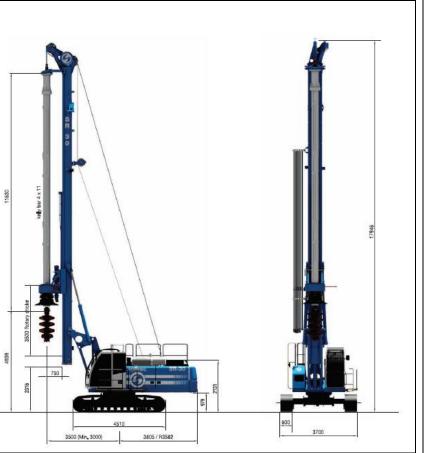

## **PLANT DATA SHEET**

For any enquires please contact office@civilsydney.com.au

23 Channel Road Mayfield West NSW 2304 Ph. (02) 4058 1800 www.civilsydney.com.au

ABN 15 068 316 432

| Make:                                                                                                                                                                                                                                                                                                            | Soilmec | Model:                                                                                             | SR30 EVO |
|------------------------------------------------------------------------------------------------------------------------------------------------------------------------------------------------------------------------------------------------------------------------------------------------------------------|---------|----------------------------------------------------------------------------------------------------|----------|
| Year:                                                                                                                                                                                                                                                                                                            | 2018    | Plant ID:                                                                                          | PN058    |
| Plant Description:                                                                                                                                                                                                                                                                                               |         | Capabilities:                                                                                      |          |
| The SR30 EVO has the ability to drill piles 400mm to<br>1500mm to a depth of 35m. The rig is self-erecting<br>and requires no dismantling for transport allowing for<br>quick setup times once unloaded. It's high torque drill<br>motor is ideally suited to rock drilling as well as high<br>volume production |         | <ul> <li>Bored Piles</li> <li>Raked pile drilling</li> <li>Casing installation (Rotary)</li> </ul> |          |