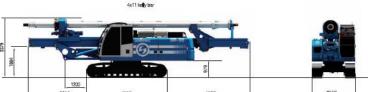

## **PLANT DATA SHEET**

For any enquires please contact office@civilsydney.com.au

23 Channel Road Mayfield West NSW 2304 Ph. (02) 4058 1800 www.civilsydney.com.au

ABN 15 068 316 432

| Make:                                                                                                                                                                                                                                                                                                            | Soilmec | Model:                                                                                             | SR30 EVO |
|------------------------------------------------------------------------------------------------------------------------------------------------------------------------------------------------------------------------------------------------------------------------------------------------------------------|---------|----------------------------------------------------------------------------------------------------|----------|
| Year:                                                                                                                                                                                                                                                                                                            | 2018    | Plant ID:                                                                                          | PN058    |
| Plant Description:                                                                                                                                                                                                                                                                                               |         | Capabilities:                                                                                      |          |
| The SR30 EVO has the ability to drill piles 400mm to<br>1500mm to a depth of 35m. The rig is self-erecting<br>and requires no dismantling for transport allowing for<br>quick setup times once unloaded. It's high torque drill<br>motor is ideally suited to rock drilling as well as high<br>volume production |         | <ul> <li>Bored Piles</li> <li>Raked pile drilling</li> <li>Casing installation (Rotary)</li> </ul> |          |