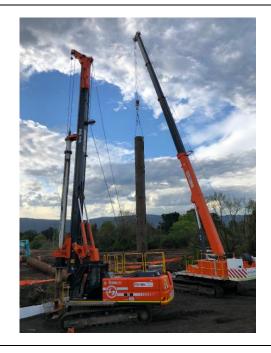

## **PLANT DATA SHEET**

For any enquires please contact office@civilsydney.com.au

23 Channel Road Mayfield West NSW 2304 Ph. (02) 4058 1800 www.civilsydney.com.au

ABN 15 068 316 432

| Make:                                                                                                                                                                                                                                                                                                            | Soilmec | Model:                                                                                             | SR30 EVO |
|------------------------------------------------------------------------------------------------------------------------------------------------------------------------------------------------------------------------------------------------------------------------------------------------------------------|---------|----------------------------------------------------------------------------------------------------|----------|
| Year:                                                                                                                                                                                                                                                                                                            | 2018    | Plant ID:                                                                                          | PN058    |
| Plant Description:                                                                                                                                                                                                                                                                                               |         | Capabilities:                                                                                      |          |
| The SR30 EVO has the ability to drill piles 400mm to<br>1500mm to a depth of 35m. The rig is self-erecting<br>and requires no dismantling for transport allowing for<br>quick setup times once unloaded. It's high torque drill<br>motor is ideally suited to rock drilling as well as high<br>volume production |         | <ul> <li>Bored Piles</li> <li>Raked pile drilling</li> <li>Casing installation (Rotary)</li> </ul> |          |