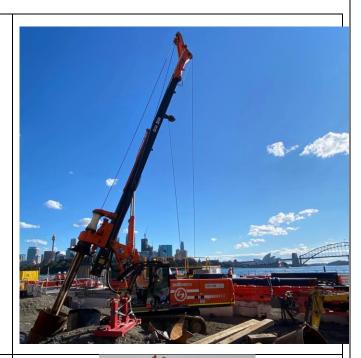

## **PLANT DATA SHEET**

For any enquires please contact office@civilsydney.com.au

23 Channel Road Mayfield West NSW 2304 Ph. (02) 4058 1800 www.civilsydney.com.au

ABN 15 068 316 432

| Make:                                                                                                                                                                                                                                                                                                            | Soilmec | Model:                                                                                             | SR30 EVO |
|------------------------------------------------------------------------------------------------------------------------------------------------------------------------------------------------------------------------------------------------------------------------------------------------------------------|---------|----------------------------------------------------------------------------------------------------|----------|
| Year:                                                                                                                                                                                                                                                                                                            | 2018    | Plant ID:                                                                                          | PN058    |
| Plant Description:                                                                                                                                                                                                                                                                                               |         | Capabilities:                                                                                      |          |
| The SR30 EVO has the ability to drill piles 400mm to<br>1500mm to a depth of 35m. The rig is self-erecting<br>and requires no dismantling for transport allowing for<br>quick setup times once unloaded. It's high torque drill<br>motor is ideally suited to rock drilling as well as high<br>volume production |         | <ul> <li>Bored Piles</li> <li>Raked pile drilling</li> <li>Casing installation (Rotary)</li> </ul> |          |