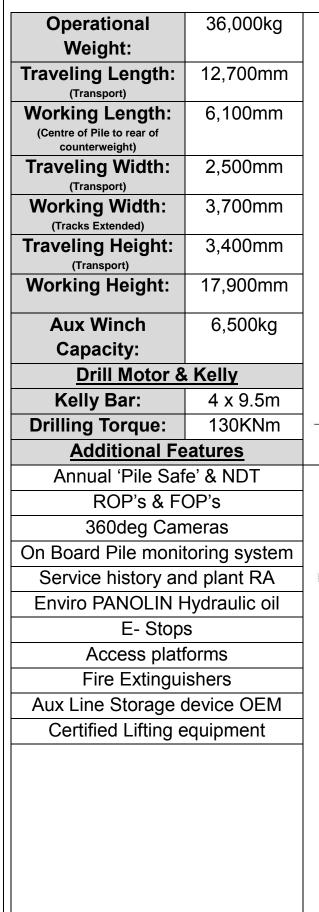

## **PLANT DATA SHEET**

For any enquires please contact office@civilsydney.com.au

23 Channel Road Mayfield West NSW 2304 Ph. (02) 4058 1800 www.civilsydney.com.au

ABN 15 068 316 432

| Make:                                                                                                                                                                                                                                                                                                            | Soilmec | Model:                                                                                             | SR30 EVO |
|------------------------------------------------------------------------------------------------------------------------------------------------------------------------------------------------------------------------------------------------------------------------------------------------------------------|---------|----------------------------------------------------------------------------------------------------|----------|
| Year:                                                                                                                                                                                                                                                                                                            | 2018    | Plant ID:                                                                                          | PN058    |
| Plant Description:                                                                                                                                                                                                                                                                                               |         | Capabilities:                                                                                      |          |
| The SR30 EVO has the ability to drill piles 400mm to<br>1500mm to a depth of 35m. The rig is self-erecting<br>and requires no dismantling for transport allowing for<br>quick setup times once unloaded. It's high torque drill<br>motor is ideally suited to rock drilling as well as high<br>volume production |         | <ul> <li>Bored Piles</li> <li>Raked pile drilling</li> <li>Casing installation (Rotary)</li> </ul> |          |