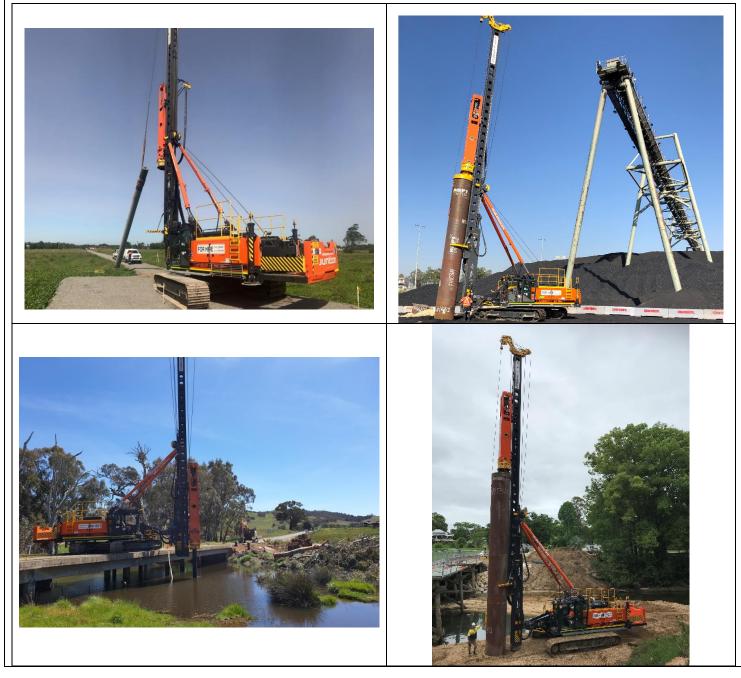

## **PLANT DATA SHEET**

For any enquires please contact office@civilsydney.com.au

23 Channel Road Mayfield West NSW 2304 Ph. (02) 4058 1800 www.civilsydney.com.au

ABN 15 068 316 432

| Make:                                                                                                                                                                                                                                                                                                                                                                                                                        | Junttan | Model:                                                                                                                        | PM20 LC |
|------------------------------------------------------------------------------------------------------------------------------------------------------------------------------------------------------------------------------------------------------------------------------------------------------------------------------------------------------------------------------------------------------------------------------|---------|-------------------------------------------------------------------------------------------------------------------------------|---------|
| Year:                                                                                                                                                                                                                                                                                                                                                                                                                        | 2018    | Plant ID:                                                                                                                     | PN060   |
| Plant Description:                                                                                                                                                                                                                                                                                                                                                                                                           |         | Capabilities:                                                                                                                 |         |
| The Junttan PM20LC is a compact piling rig for<br>driving steel, concrete & timber piles. The rig can<br>self-pitch piles up to 18m long without the need for<br>predrilling. It has a much increased capacity for<br>larger hammers (up to 9t ram weight) and wider load<br>reach over a standard PM20 rig. It also has the<br>capacity to be fitted with vibratory piling hammers for<br>sheet pile or casing applications |         | <ul> <li>Steel Piles</li> <li>Pre-cast Concrete</li> <li>Driven Timber</li> <li>Sheet Piling</li> <li>Pile casings</li> </ul> |         |