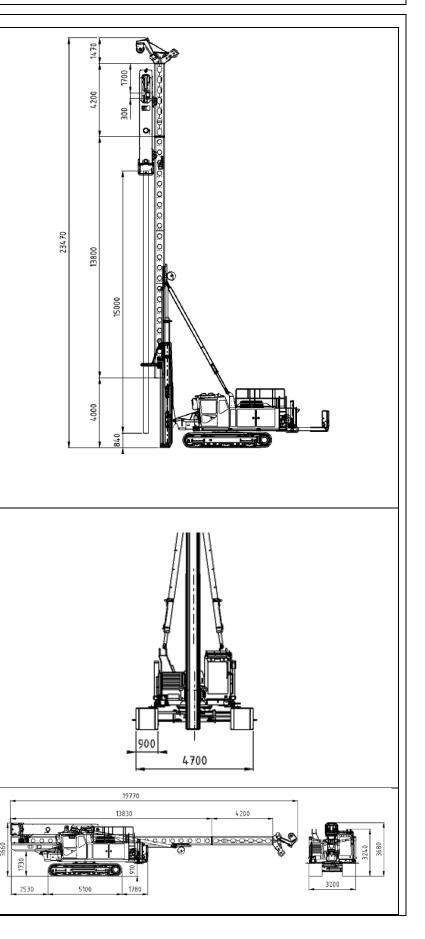

## **PLANT DATA SHEET**

For any enquires please contact office@civilsydney.com.au

23 Channel Road Mayfield West NSW 2304 Ph. (02) 4058 1800 www.civilsydney.com.au

ABN 15 068 316 432

| Operational                                  | 62,000kg         |  |  |  |
|----------------------------------------------|------------------|--|--|--|
| Weight:                                      |                  |  |  |  |
| Traveling Length:<br>(Transport)             | 19,800mm         |  |  |  |
| Working Length:                              | 8,200 –          |  |  |  |
| (Centre of Pile to rear of<br>counterweight) | 11,400mm         |  |  |  |
| Traveling Width:<br>(Transport)              | 3,200mm          |  |  |  |
| Working Width:<br>(Tracks Extended)          | 4,200mm          |  |  |  |
| Traveling Height:<br>(Transport)             | 3,800mm          |  |  |  |
| Working Height:                              | 23,500mm –       |  |  |  |
| (With & without leader<br>extension)         | 26,500mm         |  |  |  |
| Aux Winch                                    | 8,000kg          |  |  |  |
| Capacity:                                    | (With Load cell) |  |  |  |
| Hydraulic Hammer                             |                  |  |  |  |
| Model:                                       | HHK 5/7AS        |  |  |  |
| Max Stroke:                                  | 1,200mm          |  |  |  |
| Blow Rate:                                   | 40 - 100         |  |  |  |
| (Per minute)<br>Ram Weight:                  | 5,000kg or       |  |  |  |
|                                              | 7,000kg 01       |  |  |  |
| Total weight:                                | 9,100Kg or       |  |  |  |
| iotal weight.                                | 11,700kg         |  |  |  |
| Additional Features:                         |                  |  |  |  |
| Annual 'Pile Safe                            |                  |  |  |  |
| ROPS & FOPS                                  |                  |  |  |  |
| 360deg Cameras                               |                  |  |  |  |
| On board POM Software – allows for full pile |                  |  |  |  |
| measurement start to end of drive including  |                  |  |  |  |
| live transfer between rig and office         |                  |  |  |  |
| (No requirement for manual set count)        |                  |  |  |  |
| Service history and plant RA                 |                  |  |  |  |
| Enviro PANOLIN Hydraulic oil                 |                  |  |  |  |
| E- Stops & Load Cells                        |                  |  |  |  |
| Access Handrails and platforms               |                  |  |  |  |
| Aux Line Restraint Device OEM                |                  |  |  |  |